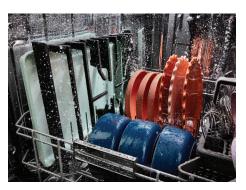

Some models will feature removable dishwasher-safe cast-iron grates with a wipeable surface underneath.

It's important to properly clean your gas cooktop burners and ports.

- 18K BTU Burner for high-heat sears, stir-frys and fast boils
- 5K BTU Burner helps manage low-heat delicate sauces and gravy
- Two 9.1K BTU Burners help simmer and melt

#### DISHWASHER-SAFE FULL-WIDTH CAST-IRON GRATES

Cast-Iron Grates are dishwashersafe and allow for smooth, easy movement around the cooktop.

EASY TO CLEAN GLASS TOP SURFACE

A glass top surface that easily wipes to a reflective shine with just soap, water, and a soft cloth.