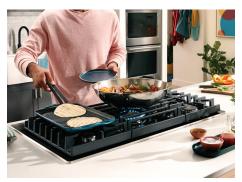

## **DID YOU KNOW?**

The burner you choose should depend on both the cooking technique and the cookware you are using. Use the smaller burners for simmering and braising, the all-purpose burners for sautéing or frying, and the large burners for searing and boiling.

**5K BTU BURNER** 

A flame sized for small saucepans to manage low temperatures for simmering sauces until they look, feel and taste delicious.

**TWO 9.1K BTU BURNER** Use your 9.1K BTU Burner for your daily cooking, searing and sautéing.