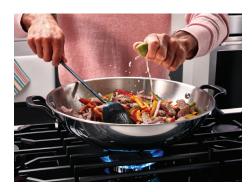

## Most Powerful Gas-on-Glass Cooktop\*

This KitchenAid<sup>®</sup> Gas-on-Glass Cooktop is both easy to clean and the most powerful cooktop in its class. This cooktop helps execute high-heat techniques, like stir-frying and searing. The glass top and dishwasher-safe elements, like professionally-inspired stainless steel knobs and continuous cast-iron grates, make cleaning up your creations almost as easy as cooking them.

#### **18K BTU BURNER**

Point to the 18k BTU Burner and tell your customer how you can turn your cooktop into a grill station, with high-heat to sear, saute, stir-fry. Or if they are looking to cook pasta, they can bring pots to a rolling boil.