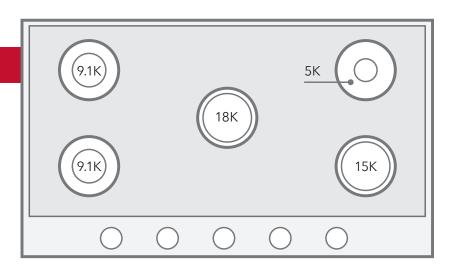

Some models will feature removable dishwasher-safe cast-iron grates with a wipeable surface underneath.

It's important to properly clean your gas cooktop burners and ports.

- 18K BTU Burner for high-heat sears, stir-frys and fast boils
- 5K BTU Burner helps manage low-heat delicate sauces and gravy
- Two 9.1K BTU Burners help simmer and melt

## Features KCGG530/6PBL

**18K BTU BURNER** Delivers the high-heat you need to successfully sear, sauté, stir-fry, and bring pots to a rolling boil.

**5K BTU BURNER** 

A flame sized for small saucepans to manage low temperatures for simmering sauces until they look, feel and taste delicious.

**TWO 9.1K BTU BURNER** Use your 9.1K BTU Burner for your daily cooking, searing and sautéing.

#### **18K BTU BURNER**

Point to the 18k BTU Burner and tell your customer how you can turn your cooktop into a grill station, with high-heat to sear, saute, stir-fry. Or if they are looking to cook pasta, they can bring pots to a rolling boil.