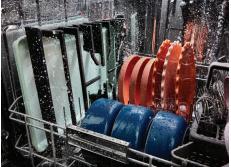

#### **DISHWASHER-SAFE METAL KNOBS**

Professionally-inspired dishwasher-safe knobs are easy to clean and allow easy adjustment of cooktop settings, offering responsive, flexible control.

KCGG530/6PBL Glass-on-Gas Cooktop

#### DISHWASHER-SAFE FULL-WIDTH CAST-IRON GRATES

Cast-Iron Grates are dishwashersafe and allow for smooth, easy movement around the cooktop.

EASY TO CLEAN GLASS TOP SURFACE

A glass top surface that easily wipes to a reflective shine with just soap, water, and a soft cloth.

DISHWASHER-SAFE METAL KNOBS

Professionally-inspired dishwashersafe knobs are easy to clean and allow easy adjustment of cooktop settings, offering responsive, flexible control.