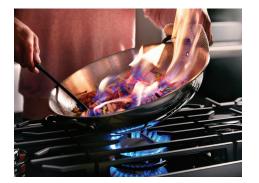

## Most Powerful Gas-on-Glass Cooktop\*

This KitchenAid<sup>®</sup> Gas-on-Glass Cooktop is both easy to clean and the most powerful cooktop in its class. This cooktop helps execute high-heat techniques, like stir-frying and searing. The glass top and dishwasher-safe elements, like professionally-inspired stainless steel knobs and continuous cast-iron grates, make cleaning up your creations almost as easy as cooking them.

#### **18K BTU BURNER**

Point to the 18k BTU Burner and tell your customer how you can turn your cooktop into a grill station, with high-heat to sear, saute, stir-fry. Or if they are looking to cook pasta, they can bring pots to a rolling boil.