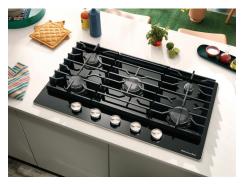

#### **DISHWASHER-SAFE METAL KNOBS**

Professionally-inspired dishwasher-safe knobs are easy to clean and allow easy adjustment of cooktop settings, offering responsive, flexible control.

KCGG530/6PBL Glass-on-Gas Cooktop

## Most Powerful Gas-on-Glass Cooktop\*

This KitchenAid<sup>®</sup> Gas-on-Glass Cooktop is both easy to clean and the most powerful cooktop in its class. This cooktop helps execute high-heat techniques, like stir-frying and searing. The glass top and dishwasher-safe elements, like professionally-inspired stainless steel knobs and continuous cast-iron grates, make cleaning up your creations almost as easy as cooking them.

#### DISHWASHER-SAFE FULL-WIDTH CAST-IRON GRATES

Cast-Iron Grates are dishwashersafe and allow for smooth, easy movement around the cooktop.

EASY TO CLEAN GLASS TOP SURFACE

A glass top surface that easily wipes to a reflective shine with just soap, water, and a soft cloth.

DISHWASHER-SAFE METAL KNOBS

Professionally-inspired dishwashersafe knobs are easy to clean and allow easy adjustment of cooktop settings, offering responsive, flexible control.