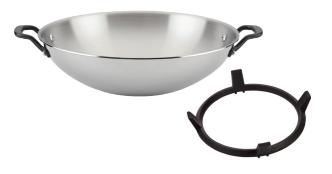

## **Optional Accessories (sold seperately)**

Wok + Wok Stand (W10216179)

Kitchenaid® Seasoned 6-Quart Cast Iron Dutch Oven (Pre-Seasoned Cast Iron)