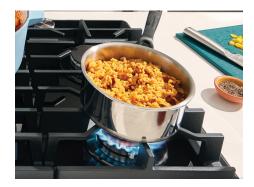

## Features KCGG530/6PBL

**18K BTU BURNER** Delivers the high-heat you need to successfully sear, sauté, stir-fry, and bring pots to a rolling boil.

#### **18K BTU BURNER**

Point to the 18k BTU Burner and tell your customer how you can turn your cooktop into a grill station, with high-heat to sear, saute, stir-fry. Or if they are looking to cook pasta, they can bring pots to a rolling boil.