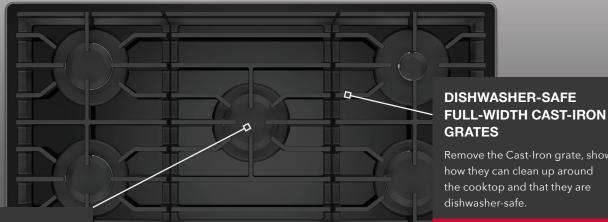

#### DISHWASHER-SAFE FULL-WIDTH CAST-IRON GRATES

Cast-Iron Grates are dishwashersafe and allow for smooth, easy movement around the cooktop.

EASY TO CLEAN GLASS TOP SURFACE

A glass top surface that easily wipes to a reflective shine with just soap, water, and a soft cloth.

# Remove the Cast-Iron grate, show