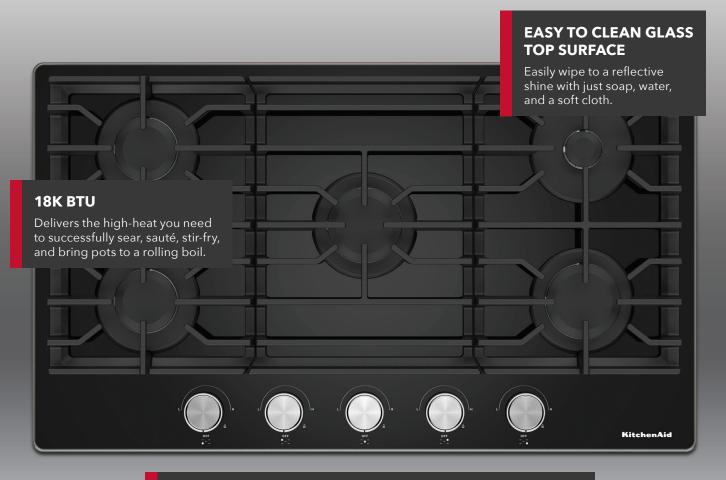

## Features KCGG530/6PBL

**18K BTU BURNER** Delivers the high-heat you need to successfully sear, sauté, stir-fry, and bring pots to a rolling boil.

#### DISHWASHER-SAFE FULL-WIDTH CAST-IRON GRATES

Cast-Iron Grates are dishwashersafe and allow for smooth, easy movement around the cooktop.

EASY TO CLEAN GLASS TOP SURFACE

A glass top surface that easily wipes to a reflective shine with just soap, water, and a soft cloth.

**5K BTU BURNER** 

A flame sized for small saucepans to manage low temperatures for simmering sauces until they look, feel and taste delicious.

**TWO 9.1K BTU BURNER** Use your 9.1K BTU Burner for your daily cooking, searing and sautéing.

DISHWASHER-SAFE METAL KNOBS

Professionally-inspired dishwashersafe knobs are easy to clean and allow easy adjustment of cooktop settings, offering responsive, flexible control.

Some models will feature removable dishwasher-safe cast-iron grates with a wipeable surface underneath.

It's important to properly clean your gas cooktop burners and ports.

- 18K BTU Burner for high-heat sears, stir-frys and fast boils
- 5K BTU Burner helps manage low-heat delicate sauces and gravy
- Two 9.1K BTU Burners help simmer and melt